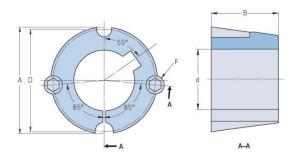

## **PHF TB1108X12MM**

| ,                  | ,              |
|--------------------|----------------|
| Bushing no.        | TB1108         |
| d = Bore diameter  | 12             |
| (mm)               |                |
| Bore diameter (in) | 0.47           |
| Keyway width       | 4              |
| (mm)               |                |
| Keyway width (in)  | 0.16           |
| Keyway depth       | 1.8            |
| (mm)               |                |
| Keyway depth (in)  | 0.07           |
| A (mm)             | 38.4           |
| A (in)             | 1.51           |
| B (mm)             | 22.2           |
| B (in)             | 0.87           |
| D (mm)             | 36.9           |
| D (in)             | 1.45           |
| E (mm)             | -              |
| E (in)             | -              |
| F (mm)             | 6.350 x 12.700 |
| F (in)             | -              |
| Weight (kg)        | 0.14           |
| Weight (lbs)       | 0.31           |
| ·                  | J              |